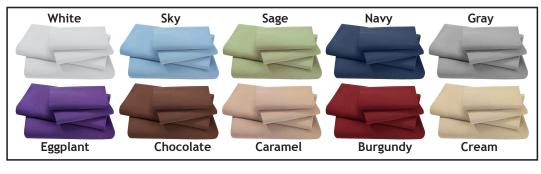

| First Name:                                                  |                                   |
|--------------------------------------------------------------|-----------------------------------|
| Last Name:                                                   |                                   |
| Address: **NO P.O. Boxes                                     |                                   |
| City:                                                        |                                   |
| State: Zip:                                                  |                                   |
| Cell Phone:                                                  |                                   |
| Email Address:                                               |                                   |
| Preferred Sheet Color: (Circle One)                          |                                   |
| White • Sky • Sage • Navy • Gray • Eggplant • Chocolate • Ca | aramel • Burgundy • Cream         |
| Sheet Size: 🗆 CALKING 🔲 KING 🔲 QUEEN 🛄 FULL                  | TWIN-XL TWIN                      |
| Exniration Date: 12/20/15                                    | Florida Seller of Travel Numbers: |